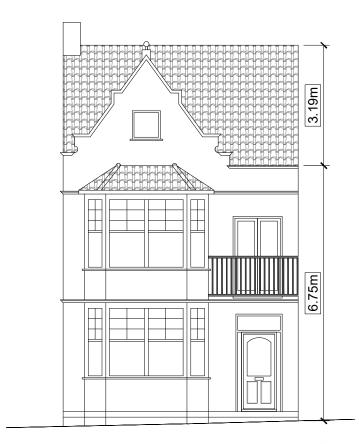

| Client Name : Mr J Mitchell - JM Care | homes Ltd             |  |
|---------------------------------------|-----------------------|--|
| Project Title: 23 Pembury Road, Wes   | stcliff-on-Sea, Essex |  |
| Drawing Name : Existing / Proposed    | I Elevations          |  |
| Scale : 1:100 @ A3                    | Drawn/Checked:        |  |
| Date : 16 June 2021                   | Plot Date : 06        |  |







This drawing is provided for planning application purposes only and should not be used or relied upon for Building Regulations applications or in the use of Construction. All dimensions should be checked on site before the commencement of any works or ordering of materials. Any discrepancies should be reported to Smart Planning Ltd.



| <b>A</b> | 06.10.21 | Elevations revised                | MK       |
|----------|----------|-----------------------------------|----------|
| No.      | Date     | Amendment                         | Initials |
| © ТН     |          | S THE CORVEIGHT OF SMARTEL ANNING | This doc |

© THIS DRAWING IS THE COPYRIGHT OF SMARTPLANNING. This document must not be reproduced in whole or in part without prior permission of Smartplanning Ltd. Registered in Eng