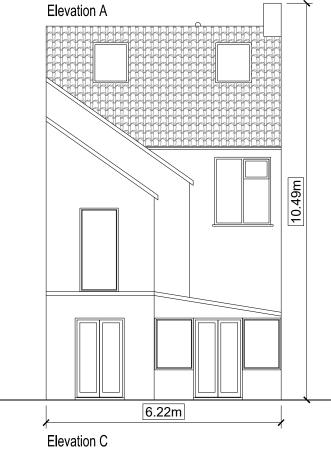

| Client Name : Mr J Mitchell - JM Care | homes Ltd             |  |
|---------------------------------------|-----------------------|--|
| Project Title: 23 Pembury Road, Wes   | stcliff-on-Sea, Essex |  |
| Drawing Name : Existing / Proposed    | I Elevations          |  |
| Scale : 1:100 @ A3                    | Drawn/Checked:        |  |
| Date : 16 June 2021                   | Plot Date : 06        |  |







This drawing is provided for planning application purposes only and should not be used or relied upon for Building Regulations applications or in the use of Construction. All dimensions should be checked on site before the commencement of any works or ordering of materials. Any discrepancies should be reported to Smart Planning Ltd.



| <b>A</b> | 06.10.21 | Elevations revised                | MK       |
|----------|----------|-----------------------------------|----------|
| No.      | Date     | Amendment                         | Initials |
| © ТН     |          | S THE CORVEIGHT OF SMARTEL ANNING | This doc |

© THIS DRAWING IS THE COPYRIGHT OF SMARTPLANNING. This document must not be reproduced in whole or in part without prior permission of Smartplanning Ltd. Registered in Engla