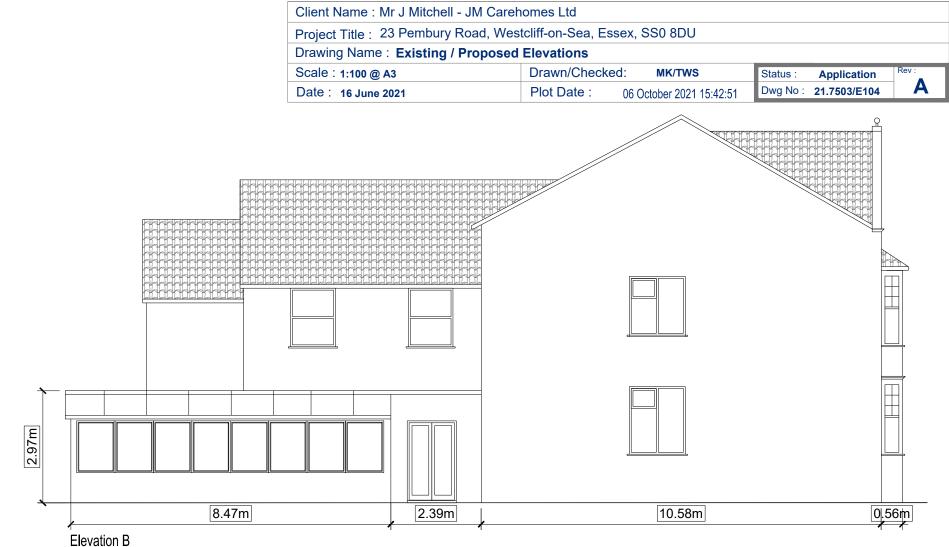

| Client Name : Mr J Mitchell - JM Care | homes Ltd             |  |
|---------------------------------------|-----------------------|--|
| Project Title: 23 Pembury Road, Wes   | stcliff-on-Sea, Essex |  |
| Drawing Name : Existing / Proposed    | I Elevations          |  |
| Scale : 1:100 @ A3                    | Drawn/Checked:        |  |
| Date : 16 June 2021                   | Plot Date : 06        |  |

| <b>A</b> | 06.10.21 | Elevations revised                | MK       |
|----------|----------|-----------------------------------|----------|
| No.      | Date     | Amendment                         | Initials |
| © ТН     |          | S THE CORVEIGHT OF SMARTEL ANNING | This doc |